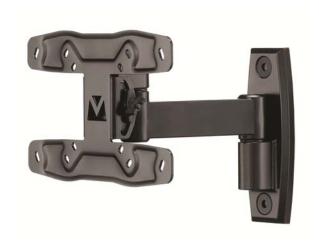

## SF208 - Full Motion Mount

The VisionMount SF208 is a full-motion wall mount for small flat-panel TVs and monitors. Sanus Systems' Virtual Axis technology allows the mount to tilt up and down with the touch of a finger. Full motion allows mount to extend, retract and swivel up to 8" from the wall for easy viewing from multiple angles. Adjustment knob enables TV to move easily while maintaining tension, and in-arm cable management easily conceals and routes cables. Post-installation level adjustment ensures TV is perfectly aligned, even after hanging. Fits VESA 75 x 75, 100 x 100 and 200 x 100 to accommodate virtually any flat-panel TV or monitor up to 27" and 20.5kgs.